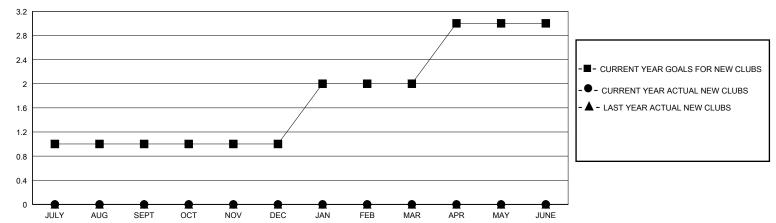

## GOALS AND ACTUAL NEW CLUBS CUMULATIVE

## MONTHLY MEMBERSHIP PROGRESS REPORT

District 12 O

GMT: LOCATION TENNESSEE GMT CA

| Clubs         |               |             |               | Members               |                       |                         |                                                    |  |  |
|---------------|---------------|-------------|---------------|-----------------------|-----------------------|-------------------------|----------------------------------------------------|--|--|
|               | RESULTS FOR   | R 2023-2024 |               | RESULTS FOR 2023-2024 |                       |                         |                                                    |  |  |
| QUARTER       | NEW CLUB GOAL | NEW CLUBS   | DROPPED CLUBS | QUARTER MEMB          | ER GROWTH NET<br>GOAL | MEMBER GROWTH<br>ACTUAL | DROPPED<br>MEMBERS ACTUAL<br>(including transfers) |  |  |
| JULY/AUG/SEPT | 1             | 0           | 0             | JULY/AUG/SEPT         | 2                     | 19                      | 26                                                 |  |  |
| OCT/NOV/DEC   | 0             | 0           | 0             | OCT/NOV/DEC           | 2                     | 17                      | 24                                                 |  |  |
| JAN/FEB/MAR   | 1             | 0           | 0             | JAN/FEB/MAR           | 2                     | 0                       | 0                                                  |  |  |
| APR/MAY/JUNE  | 1             | 0           | 0             | APR/MAY/JUNE          | 2                     | 0                       | 0                                                  |  |  |