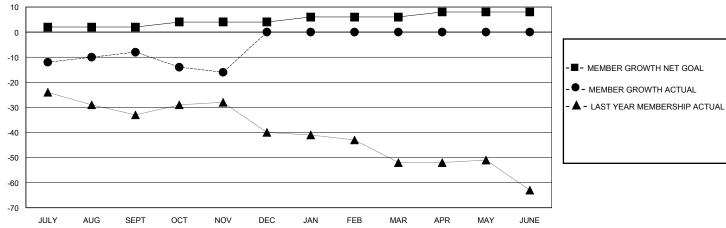

## GOALS AND ACTUAL MEMBERS CUMULATIVE

| DROPPED CLUBS: 0          |    | 14 CLUBS OF 34 ADDED 1 OR MORE<br>NEW MEMBERS | GENDER DISTRIBUTION  MALE 372 (57.85%) |              |     |
|---------------------------|----|-----------------------------------------------|----------------------------------------|--------------|-----|
| DROPPED MEMBERS           |    |                                               | FEMALE                                 | 271 (42.15%) |     |
| DECEASED                  | 4  | CLICK HERE FOR CUMULATIVE                     | TOTAL FAMILY UNIT MEMBERS              |              | 171 |
| CLUB CANCELLED 0 OTHER 46 |    | MEMBERSHIP DATA                               | FAMILY MEMBERS PAYING HALF             |              | 86  |
|                           |    |                                               |                                        |              | 00  |
| TOTAL                     | 50 |                                               | 3020                                   |              |     |

## MONTHLY MEMBERSHIP PROGRESS REPORT

District 12 O

GMT: LOCATION TENNESSEE GMT CA

| Clubs         |               |             |               | Members               |                       |                         |                                                    |  |  |
|---------------|---------------|-------------|---------------|-----------------------|-----------------------|-------------------------|----------------------------------------------------|--|--|
|               | RESULTS FOR   | R 2023-2024 |               | RESULTS FOR 2023-2024 |                       |                         |                                                    |  |  |
| QUARTER       | NEW CLUB GOAL | NEW CLUBS   | DROPPED CLUBS | QUARTER MEMB          | ER GROWTH NET<br>GOAL | MEMBER GROWTH<br>ACTUAL | DROPPED<br>MEMBERS ACTUAL<br>(including transfers) |  |  |
| JULY/AUG/SEPT | 1             | 0           | 0             | JULY/AUG/SEPT         | 2                     | 19                      | 26                                                 |  |  |
| OCT/NOV/DEC   | 0             | 0           | 0             | OCT/NOV/DEC           | 2                     | 17                      | 24                                                 |  |  |
| JAN/FEB/MAR   | 1             | 0           | 0             | JAN/FEB/MAR           | 2                     | 0                       | 0                                                  |  |  |
| APR/MAY/JUNE  | 1             | 0           | 0             | APR/MAY/JUNE          | 2                     | 0                       | 0                                                  |  |  |